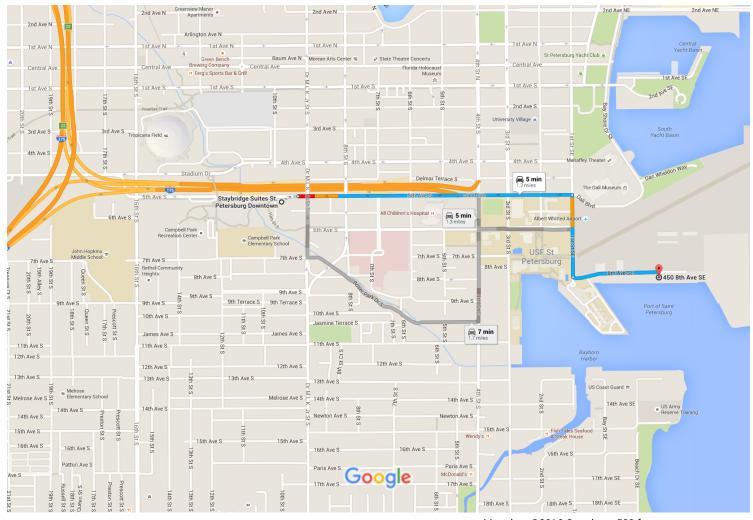

# Staybridge Suites St. Petersburg Downtown to 450 8th Ave SE, Saint Petersburg, FL

Drive 1.3 miles, 5 min

## Staybridge Suites St. Petersburg Downtown

940 5th Avenue South, Saint Petersburg, FL 33705

1. Head east on 5th Ave S toward 9th St S/Dr M.L.K. Jr St S

2. Turn right onto 1st St SE

\_\_\_\_\_\_ 0.2 mi

3. Turn left onto 8th Ave SE

Destination will be on the right
0.3 mi

### 450 8th Ave SE

St Petersburg, FL 33701