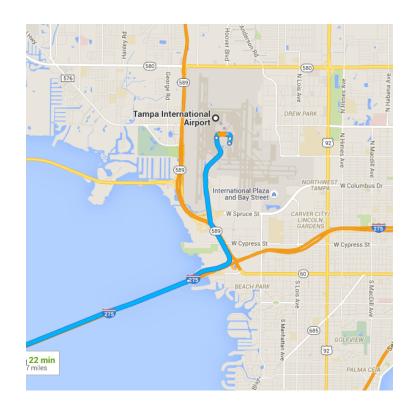

Tampa International Airport 4100 George J Bean Parkway, Tampa, FL 33607

### Continue to I-275 S

|   |    | 7 min (3.6 mi)                                                  |
|---|----|-----------------------------------------------------------------|
| 1 | 1. | Head north toward Blue Departure Dr                             |
| 7 | 2. | Slight right onto Blue Departure Dr                             |
|   |    | 0.3 mi                                                          |
| ኻ | 3. | Slight left onto George J Bean Outbound Pkwy/George J Bean Pkwy |
|   |    | 3.1 mi                                                          |