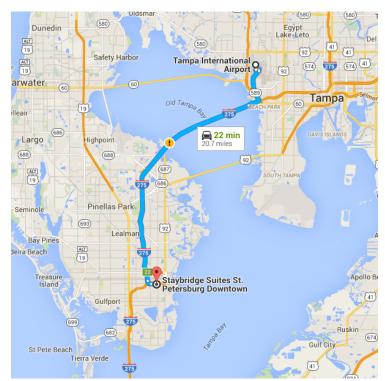

Tampa International Airport 4100 George J Bean Parkway, Tampa, FL 33607

### Continue to I-275 S

|   |    | 7 min (3.6 mi)                                                  |
|---|----|-----------------------------------------------------------------|
| 1 | 1. | Head north toward Blue Departure Dr                             |
| 7 | 2. | Slight right onto Blue Departure Dr                             |
|   |    | 0.3 mi                                                          |
| ኻ | 3. | Slight left onto George J Bean Outbound Pkwy/George J Bean Pkwy |
|   |    | 3.1 mi                                                          |

## Follow I-275 S to 5th Ave S in Saint Petersburg. Take the exit toward M L King Jr St S/8th St S from I-175 E

|    |    | 16 min (17.0                                                                      | 16 min (17.0 mi)     |  |
|----|----|-----------------------------------------------------------------------------------|----------------------|--|
| *  | 4. | Merge onto I-275 S                                                                | 16.3 mi              |  |
| 'n | 5. | Use the 2nd from the left lane to take exit 22 for I-175 E toward Tropicana Field |                      |  |
| 1  | 6. | Continue onto I-175 E                                                             | - 0.4 mi<br>- 0.2 mi |  |
| r  | 7. | Use the right lane to take the exit toward M L King Jr St S/8th St S              |                      |  |

8. Use the right lane to merge onto 5th Ave S

Destination will be on the right

16 s (423 ft)