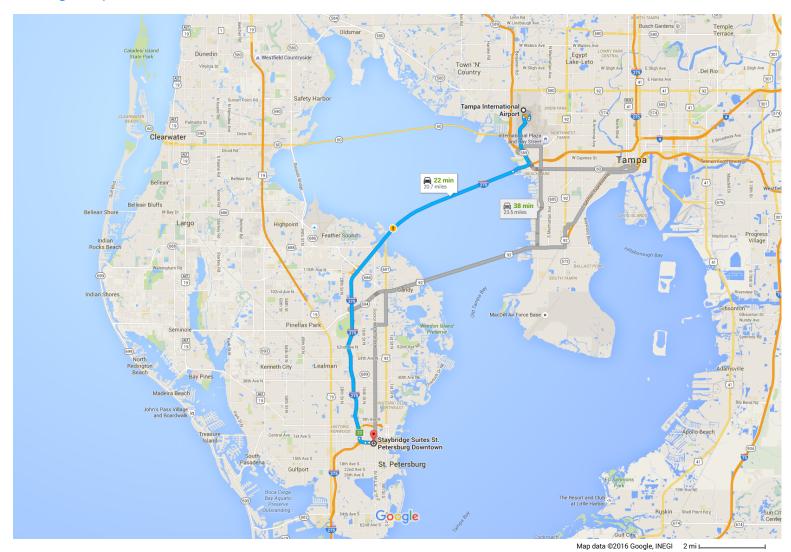

Tampa International Airport 4100 George J Bean Parkway, Tampa, FL 33607

### Continue to I-275 S

|   |    | 7 min (3.6 mi)                                                  |
|---|----|-----------------------------------------------------------------|
| 1 | 1. | Head north toward Blue Departure Dr                             |
| 7 | 2. | Slight right onto Blue Departure Dr                             |
|   |    | 0.3 mi                                                          |
| ኻ | 3. | Slight left onto George J Bean Outbound Pkwy/George J Bean Pkwy |
|   |    | 3.1 mi                                                          |

## Follow I-275 S to 5th Ave S in Saint Petersburg. Take the exit toward M L King Jr St S/8th St S from I-175 E

|    |    | 16 min (17.0                                                                      | 16 min (17.0 mi)     |  |
|----|----|-----------------------------------------------------------------------------------|----------------------|--|
| *  | 4. | Merge onto I-275 S                                                                | 16.3 mi              |  |
| 'n | 5. | Use the 2nd from the left lane to take exit 22 for I-175 E toward Tropicana Field |                      |  |
| 1  | 6. | Continue onto I-175 E                                                             | - 0.4 mi<br>- 0.2 mi |  |
| r  | 7. | Use the right lane to take the exit toward M L King Jr St S/8th St S              |                      |  |

8. Use the right lane to merge onto 5th Ave S

Destination will be on the right

16 s (423 ft)